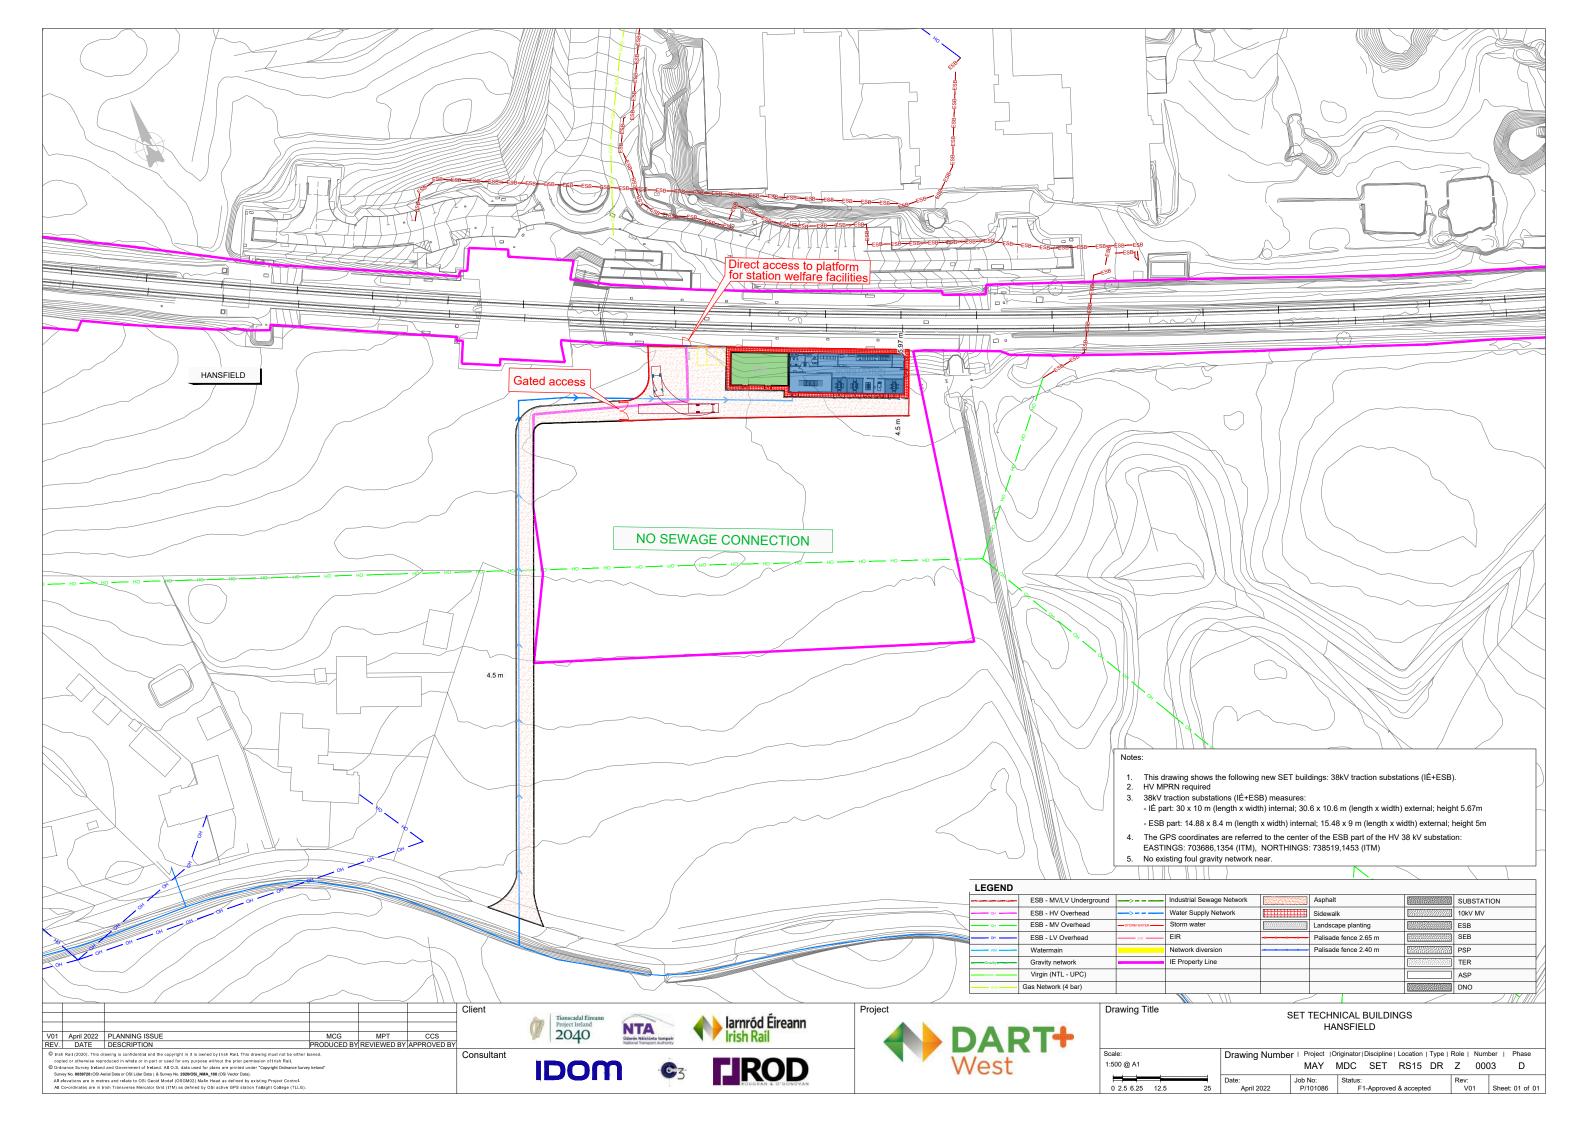

FRONT VIEW VIEW 1-1'

PLAN VIEW

|                                                                                                                   | PLANNING ISSUE DESCRIPTION                                                                                                                                                                                                                                                                                                                                                                                                                                                                                                                                                                                                                                                                                                                                                     | MCG<br>PRODUCED BY | MPT<br>REVIEWED BY | CCS | Client     | Tionscadal Éireann<br>Project Ireland<br>2040 | NTA Delarida Nateriorita formpair National Internets | larnród Éireann<br>Irish Rail | Project DART | Drawing Title                     | SET TECHNICAL BUILDINGS<br>HANSFIELD BUILDINGS DETAIL                                                                                     |
|-------------------------------------------------------------------------------------------------------------------|--------------------------------------------------------------------------------------------------------------------------------------------------------------------------------------------------------------------------------------------------------------------------------------------------------------------------------------------------------------------------------------------------------------------------------------------------------------------------------------------------------------------------------------------------------------------------------------------------------------------------------------------------------------------------------------------------------------------------------------------------------------------------------|--------------------|--------------------|-----|------------|-----------------------------------------------|------------------------------------------------------|-------------------------------|--------------|-----------------------------------|-------------------------------------------------------------------------------------------------------------------------------------------|
| copied or otherwise repr<br>© Ordnance Survey Ireland<br>Survey No. 0039720 (OSI As<br>All elevations are in meti | © Inish Rall (2020). This drawing is confidential and the copyright in it is owned by Irish Rall. This drawing must not be either loaned, copied or otherwise reproduced in winder or in part or used for any purpose without the prior parmission of Irish Rail.  Ordinance Survey Irishand and Government of Irishand, All D.S. data used for plates are printed under "Copyright Ordinance Survey Ireland"  Survey No. 0039728 (OSI Aerial Data or OSI Lidar Data) is Survey No. 20200SI, NMA, 189 (OSI Votor Data).  All elevations are in metries and relate to OSI Good Model (OSGMOZ) Malin Head as defined by existing Project Control.  All Govordinates are in Pish Transverse Morcator Gring (ITIs) as defined by OSI service PSI settion Tellispit Collago (TLLC). |                    |                    |     | Consultant | IDOM                                          | <b>©</b> 3                                           | LROD<br>ROBGITAN & O'DDRIGVAN | West         | Scale:<br>1/200@ A3<br>0 1.25 2.5 | Drawing Number   Project   Originator   Discipline   Location   Type   Role   Number   Phase   MAY   MDC   SET   RS15   DR   Z   0010   D |