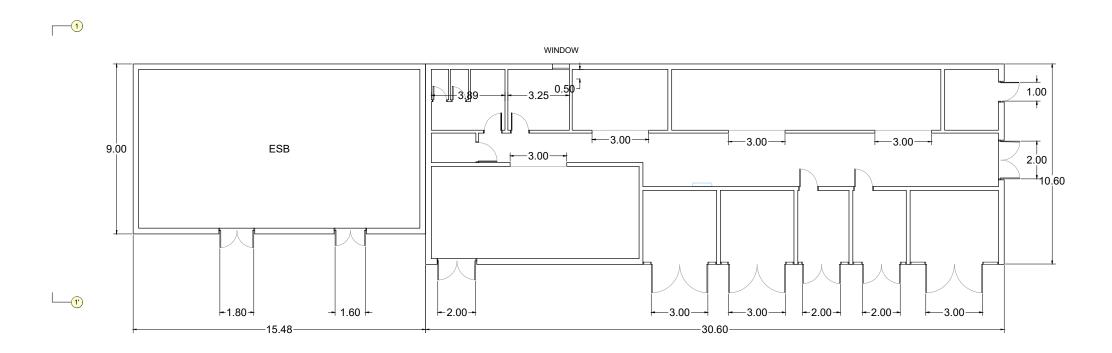

FRONT VIEW VIEW 1-1'

PLAN VIEW

|                                                                                                                   | PLANNING ISSUE DESCRIPTION                                                                                                                                                                                                                                                                                                                                                                                                                                                                                                                                                                                                                                                                                                                                                     | MCG<br>PRODUCED BY | MPT<br>REVIEWED BY | CCS | Client     | Tionscadal Éireann<br>Project Ireland<br>2040 | NTA Delarida Nateriorita formpair National Internets | larnród Éireann<br>Irish Rail | Project DART | Drawing Title                     | SET TECHNICAL BUILDINGS<br>HANSFIELD BUILDINGS DETAIL                                                                                     |
|-------------------------------------------------------------------------------------------------------------------|--------------------------------------------------------------------------------------------------------------------------------------------------------------------------------------------------------------------------------------------------------------------------------------------------------------------------------------------------------------------------------------------------------------------------------------------------------------------------------------------------------------------------------------------------------------------------------------------------------------------------------------------------------------------------------------------------------------------------------------------------------------------------------|--------------------|--------------------|-----|------------|-----------------------------------------------|------------------------------------------------------|-------------------------------|--------------|-----------------------------------|-------------------------------------------------------------------------------------------------------------------------------------------|
| copied or otherwise repr<br>© Ordnance Survey Ireland<br>Survey No. 0039720 (OSI As<br>All elevations are in meti | © Inish Rall (2020). This drawing is confidential and the copyright in it is owned by Irish Rall. This drawing must not be either loaned, copied or otherwise reproduced in winder or in part or used for any purpose without the prior parmission of Irish Rail.  Ordinance Survey Irishand and Government of Irishand, All D.S. data used for plates are printed under "Copyright Ordinance Survey Ireland"  Survey No. 0039728 (OSI Aerial Data or OSI Lidar Data) is Survey No. 20200SI, NMA, 189 (OSI Votor Data).  All elevations are in metries and relate to OSI Good Model (OSGMOZ) Malin Head as defined by existing Project Control.  All Govordinates are in Pish Transverse Morcator Gring (ITIs) as defined by OSI service PSI settion Tellispit Collago (TLLC). |                    |                    |     | Consultant | IDOM                                          | <b>©</b> 3                                           | LROD<br>ROBGITAN & O'DDRIGVAN | West         | Scale:<br>1/200@ A3<br>0 1.25 2.5 | Drawing Number   Project   Originator   Discipline   Location   Type   Role   Number   Phase   MAY   MDC   SET   RS15   DR   Z   0010   D |